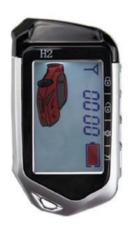

#### **EC207-H2 2 Way Car Alarm with Remote Start & Push Start**

## Key Features

2 Way car alarm with remote starter

Push start button

**Timer Engine Start** 

## Main Feature

Microwave sensor detecting (optional)

- Door Intruding alarm/ACC ON Triggered
- Siren Pause
- Remote trunk release
- Anti-hijacking
- Door opening flash lights setting (optional)
- Alarm reminding and auto-alarm (optional)
- Re-arm (Anti-false disarm)
- Central door locking automation
- Temperature display in the car
- Car finding/Panic mode
- Power off memory/Triggering Memory
- Power status reminding
- Valet/service mode
- Door detecting and dome light delay
- Programming/Code learning method

# 2 Way Car alarm Available Key Fobs List

M9

K9

H2

K1

K2

N2

**P4** 