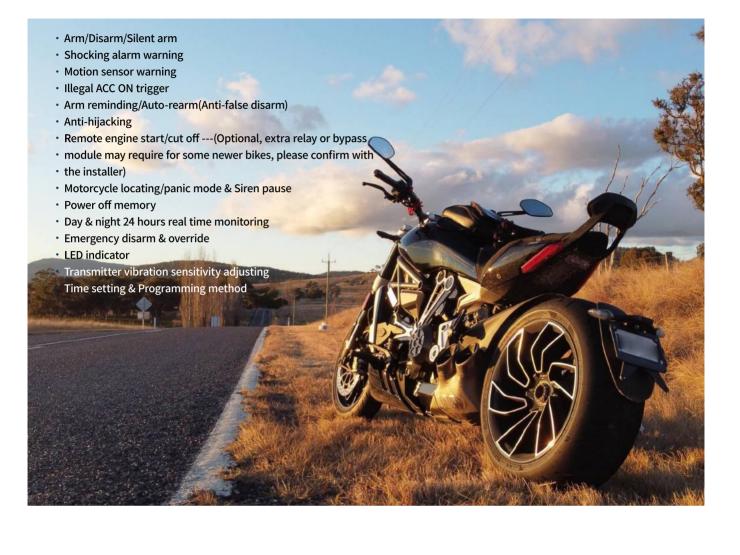

# 2 Way Motorcycle Alarm System

## EM212 2 Way Rechargeable Motorcycle Alarm System

### Key Features

2 Way LCD Pager Display

Remote Engine Start

Microwave Sensor Detecting

Anti-hijacking

## Main Features