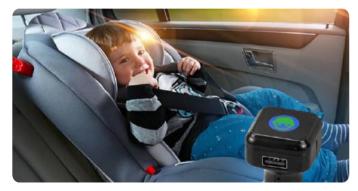

# Baby Seat Alarm

#### BAS001

#### Key Features

Wireless Baby car seat/ in Car reminder

Warning with Light and Sounds

Remind When Power Off or Unbuckle

Weight limits: 2.5-36kgs