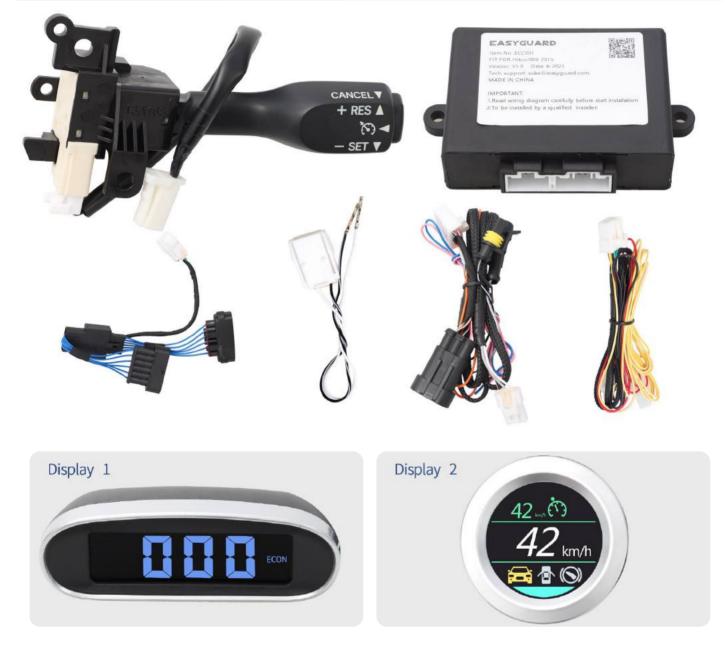

# Cruise Control System

#### All the Parts

#### Cruise Control Handle

#### **Main Features**

- Opening and closing cruise devices
- Control the speed of the car
- Change the setting speed/ Overtaking
- Electronic throttle output control function
- Fuel consumption reminder
- Average fuel consumption
- Digital speedometer function
- Fatigue reminder
- Brake circuit fault detection tips