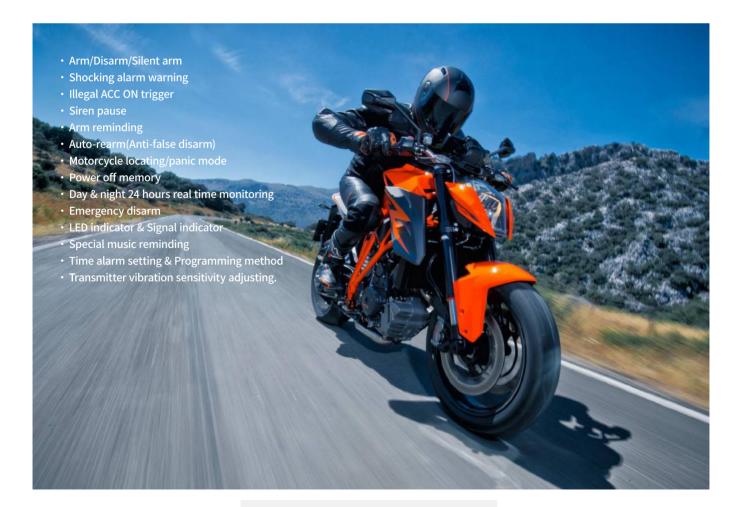

# 2 Way Motorcycle Alarm System

## EM212 2 Way Rechargeable Motorcycle Alarm System

### Key Features

2 Way LCD Pager Display

Remote Engine Start

Microwave Sensor Detecting

Anti-hijacking

## Main Features