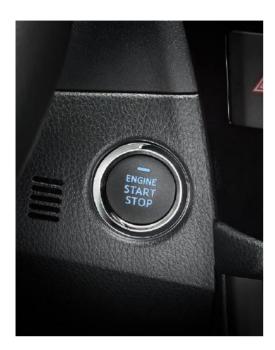

ss**

# For Audi



# For Honda



# For Buick



# For Toyota





www.ieasyguard.com

# For Volkswagen





www.ieasyguard.com

# Push Start Button Kits

#### EC004



# Upgrade Your Car with Keyless Go System

#### **Main Features:**

- RFID Arm/ Disarm
- Push button to start/stop the vehicle
- Shift among ACC—ON—OFF
- Valet mode/Exit valet mode
- Power off memory
- Emergency override/disarm
- Programming method

27

TART

ΌP

#### **ES002**



# <section-header><list-item><list-item><list-item><list-item><list-item>



#### **EC008**











#### **Main Features:**

- RFID Arm/ Disarm
- Push button to start/stop the vehicle
- Shift among ACC---ON---OFF.
- Valet mode/Exit valet mode
- Power off memory
- Emergency override/disarm
- Programming method



# Available Push Start Button







# Cruise Control System

#### CCM





Speed limit & control function



Available for most cars with electronic throttle



Fixed speed cruise function operation



Fatigue reminder



#### All the Parts



#### Cruise Control Handle





#### **Main Features**

- Opening and closing cruise devices
- Control the speed of the car
- Change the setting speed/ Overtaking
- Electronic throttle output control function
- Fuel consumption reminder
- Average fuel consumption
- Digital speedometer function
- Fatigue reminder
- Brake circuit fault detection tips

#### **More Brands**





### 2 Way Car Alarm System

#### **EC201-M9 2 Way Car Alarm with Remote Start**





2 Way LCD Pager Display



Remote Engine Start/stop



**Timer Engine Start** 



Microwave sensor detecting (optional)