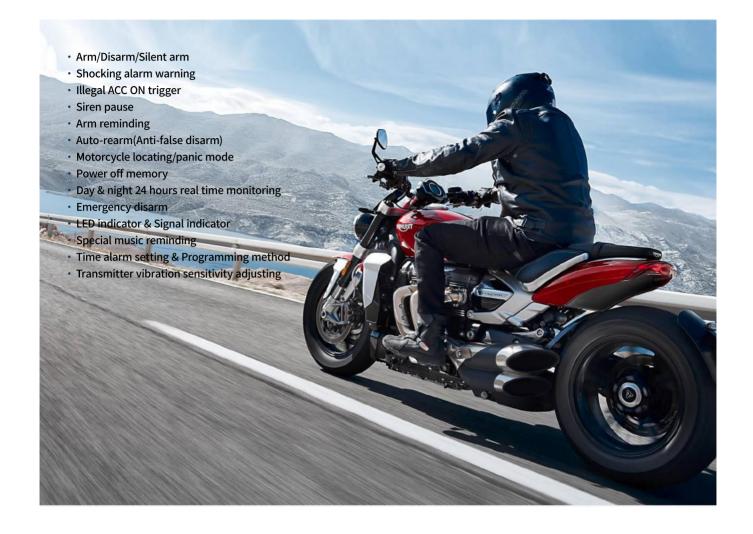

## EM212 2 Way Rechargeable Motorcycle Alarm System

### Key Features

2 Way LCD Pager Display

Remote Engine Start

Microwave Sensor Detecting

Anti-hijacking

## Main Features