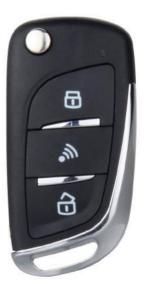

#### Available Key Fobs Styles

#### Three colors are available

#### Four colors are available

LC02W