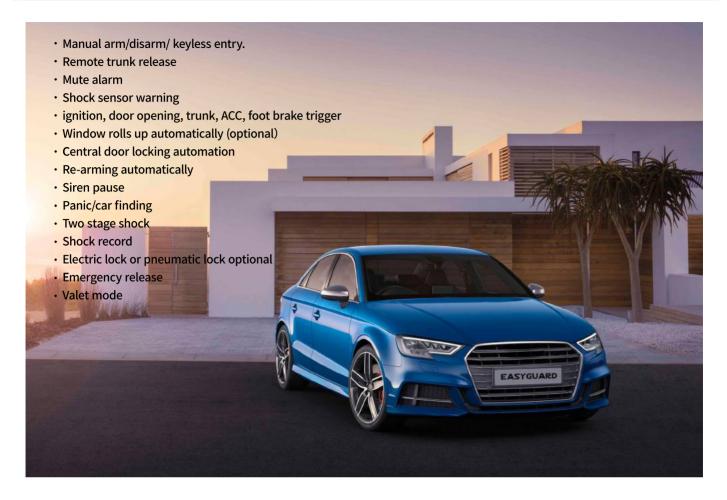

#### Main Features

- Arm/ Disarm/Mute arm/ Panic mode
- Shock sensor alarm trigger
- PKE on/off setting
- Manual lock/unlock
- Emergency disarm
- Siren pause
- Remote trunk release
- Anti-hijacking
- Electrical/pneumatic locking optional
- Auto-rearm (anti-false disarm)
- Door unclosed well reminding
- Central door locking automation
- Power off memory
- Window rolls up automatically (optional)
- Programming method