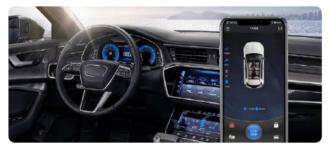

## Smart Phone Car Alarm with GPS tracking

#### Key Features

Smartphone App Control (Compatible with Android & IOS System)

Compatible with 2G/3G/4G network

Touch Screen Display Remote

GPS tracking

Remote Engine Start/Stop

PKE-Passive Keyless Entry( Automaticaly Unlock or Lock Car Door)