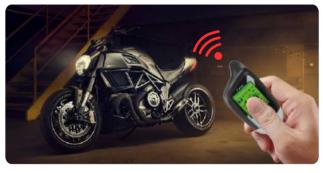

# 2 Way Motorcycle Alarm System

## EM212 2 Way Rechargeable Motorcycle Alarm System

### Key Features

2 Way LCD Pager Display

Remote Engine Start

Microwave Sensor Detecting

Anti-hijacking

## Main Features