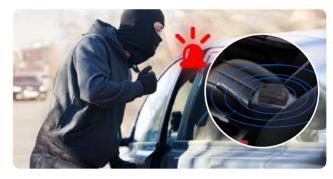

#### PKE Car Alarm System

# EC003 Series Car Alarm

PKE (passive keyless entry)

Push button start

Remote Engine Start/Stop

Shock alarm warning

#### Main Features

- Arm/disarm/Auto re-arm
  Remote trunk release
  - Central door lock automation
  - Mute/audible alarm
  - Valet mode on/off setting
- Emergency override & start the car
- Panic mode/car finding
- Remote lock/unlock
- Alarm trigger by illegal door opening
- Power off memory