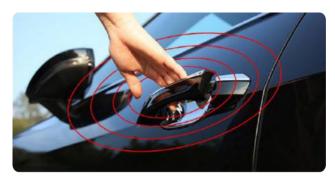

EASYGUARD

COMFORT ACCESS & DOOR HANDLE

# Comfort Access & Door Handle

#### **Key Features**

Touch to lock/arm & unlock/disarm

Compatible with car OEM remote

Touch to open trunk

Compatible with factory OEM CAN BUS DATA & BCM