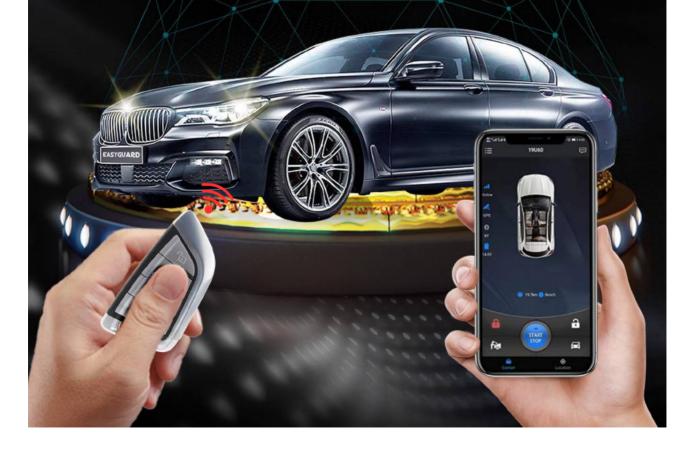

#### PKE Car Alarm System

# EC003 Series Car Alarm

PKE (passive keyless entry)

Push button start

Remote Engine Start/Stop

Shock alarm warning

## EC009 PKE Car Alarm System

#### Key Features

PKE (passive keyless entry)

Remote Engine Start/Stop

Push button start

Shock alarm warning