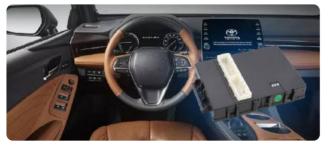

## Smart Phone Car Alarm with GPS tracking

#### Model No: EC002GPS (Fit for Key Start vehicles)

#### Model No: EC211GPS (Fit for Push start vehicle)

www.ieasyguard.com

#### Key Features

Smartphone App Control (Compatible with Android & IOS System)

Compatible with 2G/3G/4G network

Touch Screen Display Remote

GPS tracking

Remote Engine Start/Stop

PKE-Passive Keyless Entry( Automaticaly Unlock or Lock Car Door)