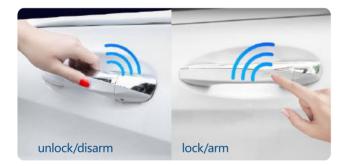

#### **Key Features**

Touch to lock/arm & unlock/disarm

Compatible with car OEM remote

Touch to open trunk

Compatible with factory OEM CAN BUS DATA & BCM

# Product Function Diagram