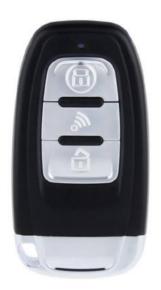

#### Available Key Fobs Styles

#### Three colors are available

#### Four colors are available

LC02W