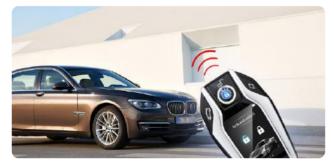

# Comfort Access & Door Handle

## Main Features

- Upgrade the vehicle with comfort access
- Automatically window closing & mirror folding (optional)
- Key detection
- Illegally door opening warning
- Door not close well reminder
- Same tooling as OEM door handle
- Fits for most cars after 2012+ & multi-colors available