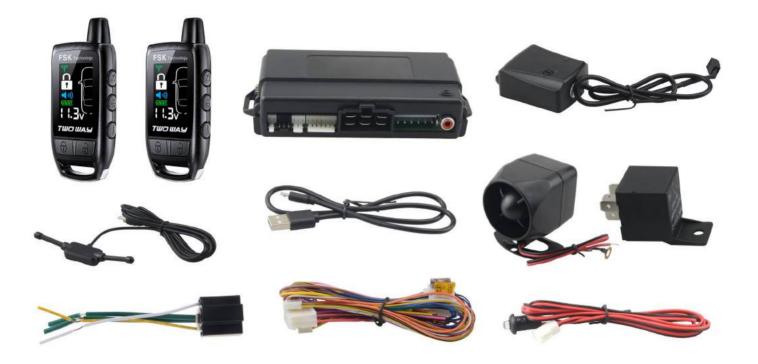

#### PKE Car Alarm System

# EC003 Series Car Alarm

PKE (passive keyless entry)

Push button start

Remote Engine Start/Stop

Shock alarm warning

#### Main Features

- Arm/disarm/Auto re-arm
  Remote trunk release
  - Central door lock automation
  - Mute/audible alarm
  - Valet mode on/off setting
- Emergency override & start the car
- Panic mode/car finding
- Remote lock/unlock
- Alarm trigger by illegal door opening
- Power off memory

1 4 T 5 8 2 5

- Door unclosed well reminding
- Shock warning (Optional)