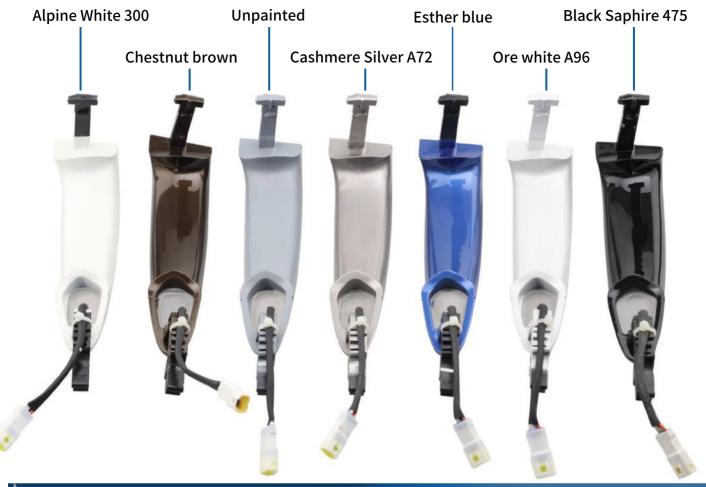

th tilt sensor





## Key Features



2 Way LCD Pager



**Remote Engine Start** 



Tilt Sensor Detecting

## Main Features



Anti-hijacking





## EM208-2 2 Way Motorcycle Alarm System with tilt sensor



## Key Features



2 Way LCD Pager







Tilt Sensor Detecting



Anti-hijacking



## Main Features





# Baby Seat Alarm

#### BAS001



#### Key Features



Wireless Baby car seat/ in Car reminder







Warning with Light and Sounds



Remind When Power Off or Unbuckle



Weight limits: 2.5-36kgs



# Comfort Access & Door Handle



#### **Key Features**



Touch to lock/arm & unlock/disarm



Compatible with car OEM remote



Touch to open trunk



Compatible with factory OEM CAN BUS DATA & BCM



# All the Parts





# Product Function Diagram









## **Popular Colors**



## Main Features

- Upgrade the vehicle with comfort access
- Automatically window closing & mirror folding (optional)
- Key detection
- Illegally door opening warning
- Door not close well reminder
- Same tooling as OEM door handle
- Fits for most cars after 2012+ & multi-colors available





#### For Benz



#### Key Features



Touch to lock/arm & unlock/disarm



Compatible with car OEM remote



Touch to open trunk



Compatible with factory OEM CAN BUS DATA & BCM



# All the Parts







# Product Function Diagram



# Popular Colors





www.ieasyguard.com

#### **Main Features**

- Upgrade the vehicle with comfort access
- Automatically window closing & mirror folding (optional)
- Key detection
- Illegally door opening warning
- Door not close well reminder
- Same tooling as OE