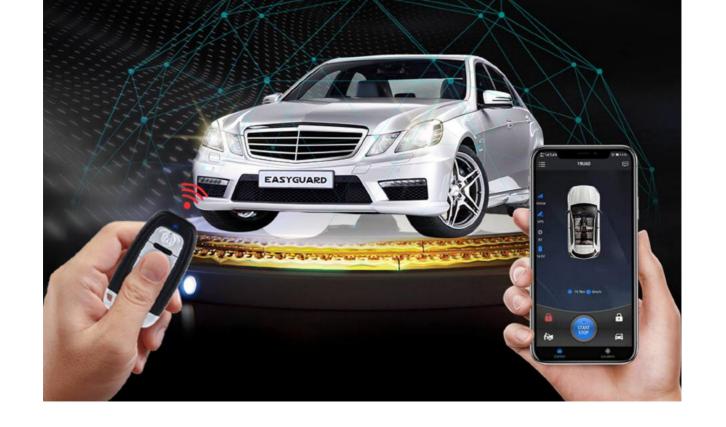

## Smart Phone Car Alarm with GPS tracking

#### Model No: EC002GPS (Fit for Key Start vehicles)

#### Model No: EC211GPS (Fit for Push start vehicle)

www.ieasyguard.com

#### Key Features

Smartphone App Control (Compatible with Android & IOS System)

Compatible with 2G/3G/4G network

Touch Screen Display Remote

GPS tracking

Remote Engine Start/Stop

PKE-Passive Keyless Entry( Automaticaly Unlock or Lock Car Door)

Push Start Button( Only for EC002GPS)

Touch password Keypad entry (only for EC002GPS)