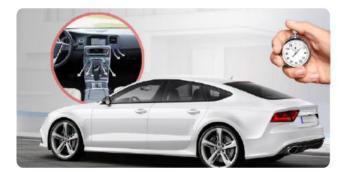

#### **GSM Car Alarm System Model No:** EC001G

Smartphone App Control (Compatible with Android & IOS System)

GPS locating via APP/PC/SMS/Google link

2G GSM Car alarm with GPS tracking

Remote engine start/stop via remote or the APP

#### Main Features

- PKE (passive keyless entry)
- Push button start
- Remote engine start/stop
- Remote fuel cut off & microphone monitor the car
- Vibration alarm
- Remote trunk release
- Remote engine start/stop via remote or the APP
- Arm/disarm/Car locating via remote or the APP
- Geo-fence & SOS
- Mute/audible alarm
- Dome light delay