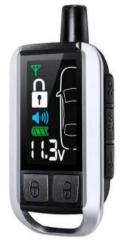

### 2 Way Car Alarm System

# 2 Way Car alarm Available Key Fobs List

M9

K9

H2

K1

K2

N2

**P4** 