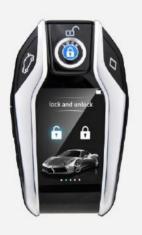

#### Available Key Fobs Styles

#### Three colors are available

#### Four colors are available

LC02W