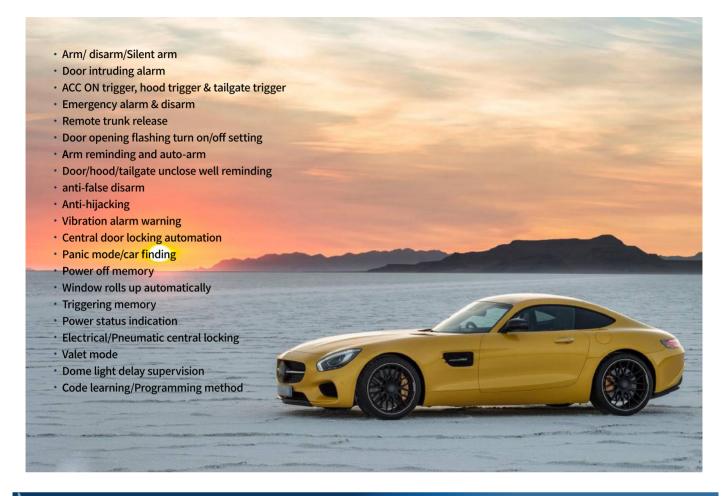

#### Main Features

- Arm/disarm/Auto re-arm
  Remote trunk release
  - Central door lock automation
  - Mute/audible alarm
  - Valet mode on/off setting
- Emergency override & start the car
- Panic mode/car finding
- Remote lock/unlock
- Alarm trigger by illegal door opening
- Power off memory

1 4 T 5 8 2 5

- Door unclosed well reminding
- Shock warning (Optional)