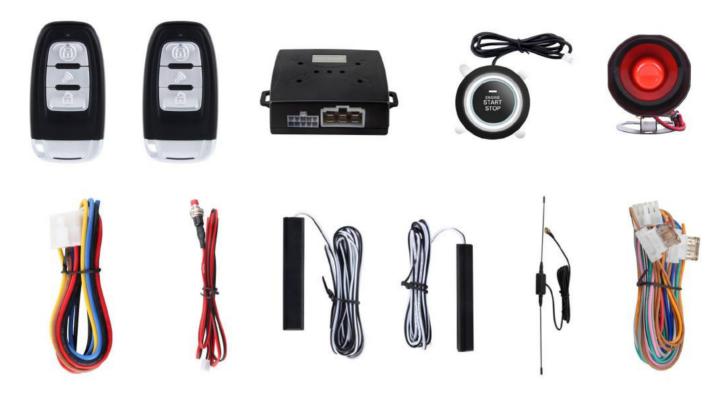

m/disarm/Car locating via remote or the APP
- Remote engine start/stop via remote or the APP
- FSK technology & Rolling Code





#### **GSM Car Alarm System Model No:** EC001G

























Smartphone App Control (Compatible with Android & IOS System)



GPS locating via APP/PC/SMS/Google link



2G GSM Car alarm with GPS tracking



Remote engine start/stop via remote or the APP



#### Main Features

- PKE (passive keyless entry)
- Push button start
- Remote engine start/stop
- Remote fuel cut off & microphone monitor the car
- Vibration alarm
- Remote trunk release
- Remote engine start/stop via remote or the APP
- Arm/disarm/Car locating via remote or the APP
- Geo-fence & SOS
- Mute/audible alarm
- Dome light delay





#### PKE Car Alarm System

# EC003 Series Car Alarm





PKE (passive keyless entry)



Push button start



Remote Engine Start/Stop



Shock alarm warning



#### Main Features

- Arm/disarm/Auto re-arm
  Remote trunk release
  - Central door lock automation
  - Mute/audible alarm
  - Valet mode on/off setting
- Emergency override & start the car
- Panic mode/car finding
- Remote lock/unlock
- Alarm trigger by illegal door opening
- Power off memory

1 4 T 5 8 2 5

- Door unclosed well reminding
- Shock warning (Optional)

## Available Key Fobs









## EC009 PKE Car Alarm System



#### Key Features



PKE (passive keyless entry)





Remote Engine Start/Stop

Push button start



Shock alarm warning



#### Main Features

- Arm/ Disarm/Mute arm/ Panic mode
- Shock sensor alarm trigger
- PKE on/off setting
- Manual lock/unlock
- Emerge