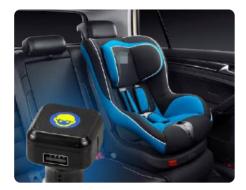

# Baby Seat Alarm

#### BAS001

#### Key Features

Wireless Baby car seat/ in Car reminder

Warning with Light and Sounds

Remind When Power Off or Unbuckle

Weight limits: 2.5-36kgs