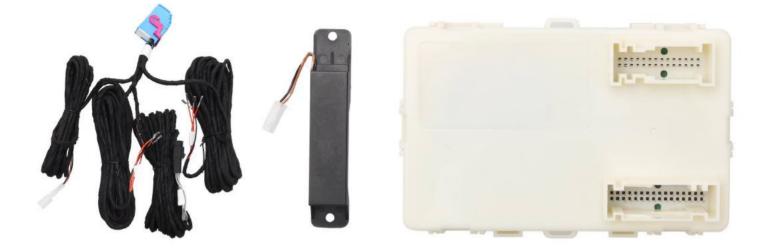

#### **CAN BUS Wire & Ignition wire Harness**

# For Audi

# For Honda

# For Buick

# For Toyota

www.ieasyguard.com

# For Volkswagen

www.ieasyguard.com