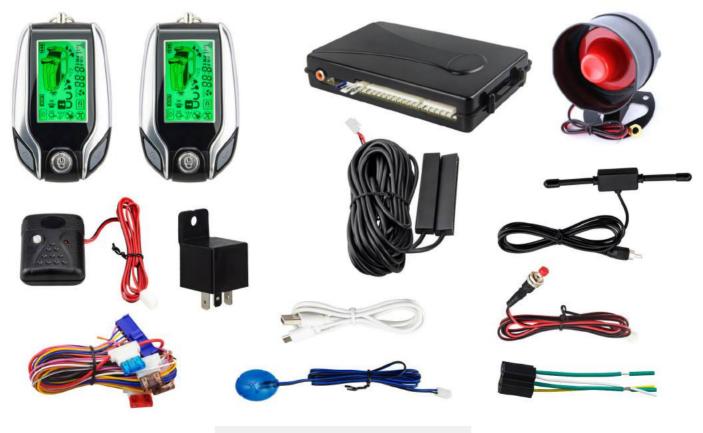

## EC009 PKE Car Alarm System

#### Key Features

PKE (passive keyless entry)

Remote Engine Start/Stop

Push button start

Shock alarm warning

#### Main Features

- Arm/ Disarm/Mute arm/ Panic mode
- Shock sensor alarm trigger
- PKE on/off setting
- Manual lock/unlock
- Emergency disarm
- Siren pause
- Remote trunk release
- Anti-hijacking
- Electrical/pneumatic locking optional
- Auto-rearm (anti-false disarm)
- Door unclosed well reminding
- Central door locking automation
- Power off memory
- Window rolls up automatically (optional)
- Programming method