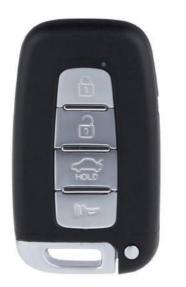

#### Available Key Fobs Styles

#### Three colors are available

#### Four colors are available

LC02W