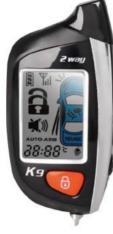

### 2 Way Car Alarm System

#### **EC201-M9 2 Way Car Alarm with Remote Start**

2 Way LCD Pager Display

Remote Engine Start/stop

**Timer Engine Start** 

Microwave sensor detecting (optional)

# 2 Way Car alarm Available Key Fobs List

M9

K9

H2

K1

K2

N2

**P4** 