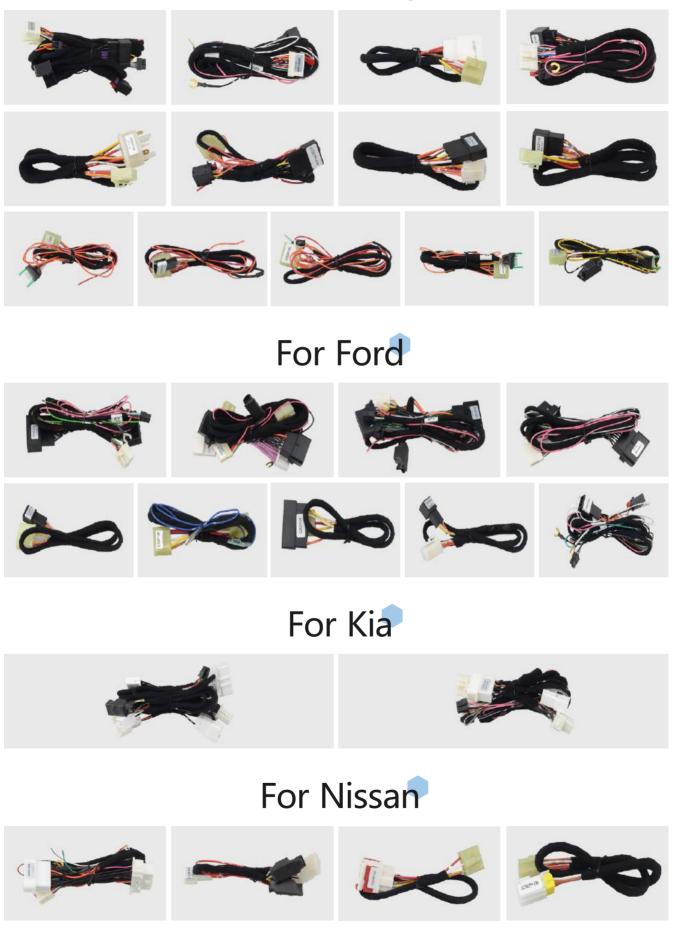

# Push Start Button Kits

#### EC004

# Upgrade Your Car with Keyless Go System

#### **Main Features:**

- RFID Arm/ Disarm
- Push button to start/stop the vehicle
- Shift among ACC—ON—OFF
- Valet mode/Exit valet mode
- Power off memory
- Emergency override/disarm
- Programming method