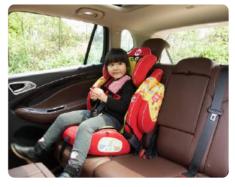

# Baby Seat Alarm

#### BAS001

#### Key Features

Wireless Baby car seat/ in Car reminder

Warning with Light and Sounds

Remind When Power Off or Unbuckle

Weight limits: 2.5-36kgs