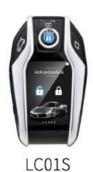

#### Available Key Fobs Styles

#### Three colors are available

#### Four colors are available

LC02W