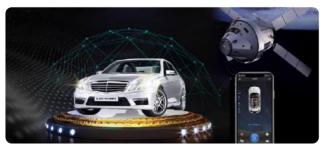

## Smart Phone Car Alarm with GPS tracking

#### Key Features

Smartphone App Control (Compatible with Android & IOS System)

Compatible with 2G/3G/4G network

Touch Screen Display Remote

GPS tracking

Remote Engine Start/Stop

PKE-Passive Keyless Entry( Automaticaly Unlock or Lock Car Door)