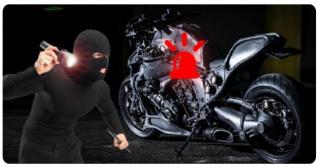

# 2 Way Motorcycle Alarm System

## EM212 2 Way Rechargeable Motorcycle Alarm System

### Key Features

2 Way LCD Pager Display

Remote Engine Start

Microwave Sensor Detecting

Anti-hijacking

## Main Features