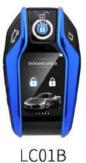

#### Available Key Fobs Styles

#### Three colors are available

#### Four colors are available

LC02W