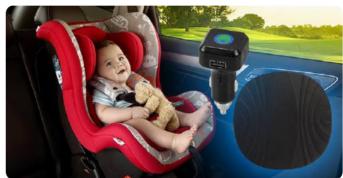

# Baby Seat Alarm

#### BAS001

#### Key Features

Wireless Baby car seat/ in Car reminder

Warning with Light and Sounds

Remind When Power Off or Unbuckle

Weight limits: 2.5-36kgs