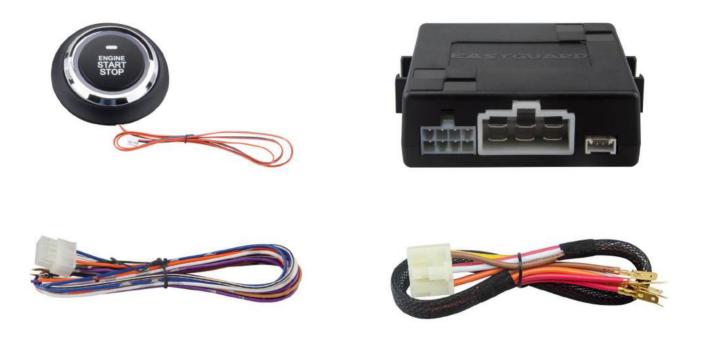

#### **GSM Car Alarm System Model No:** EC001G

Smartphone App Control (Compatible with Android & IOS System)

GPS locating via APP/PC/SMS/Google link

2G GSM Car alarm with GPS tracking

Remote engine start/stop via remote or the APP

#### Main Features

- PKE (passive keyless entry)
- Push button start
- Remote engine start/stop
- Remote fuel cut off & microphone monitor the car
- Vibration alarm
- Remote trunk release
- Remote engine start/stop via remote or the APP
- Arm/disarm/Car locating via remote or the APP
- Geo-fence & SOS
- Mute/audible alarm
- Dome light delay