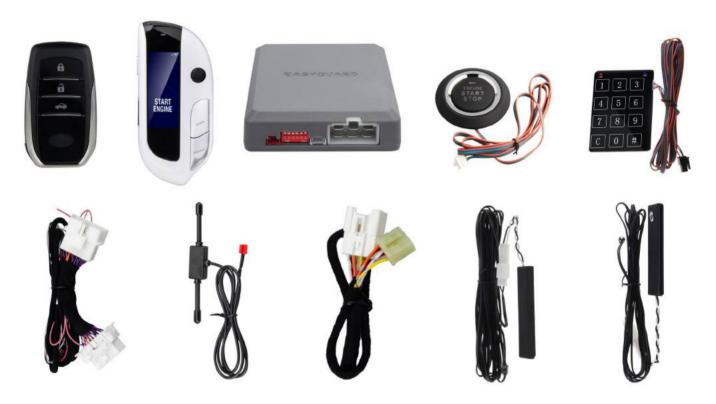

# Plug & Play PKE Remote Starter

#### Model No. EC002PP (Fit for Key Start Vehicles)

Smartphone App Control (Compatible with Android & IOS System)

Compatible with 2G/3G/4G network

Plug & play, CAN BUS compatible

GPS tracking

#### Main Features

- Push button start/stop
- PKE-passive keyless entry
- Remote start/stop
- Touch password keypad entry
- Mute/audible alarm
- Valet mode on/off setting
- Touch Screen Display Remote
- Central door locking automation
- Bluetooth control (Optional)
- Panic mode via remote or APP
- Trunk release via remote or APP
- Arm/disarm/Car locating via remote or the APP
- Remote engine start/stop via remote or the APP
- Touch password entry to lock or unlock the car
- FSK technology & Rolling Code