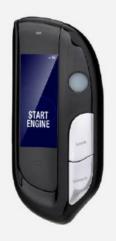

## Smart Phone Car Alarm with GPS tracking

#### Model No: EC002GPS (Fit for Key Start vehicles)

#### Model No: EC211GPS (Fit for Push start vehicle)

www.ieasyguard.com

#### Key Features

Smartphone App Control (Compatible with Android & IOS System)

Compatible with 2G/3G/4G network

Touch Screen Display Remote

GPS tracking

Remote Engine Start/Stop

PKE-Passive Keyless Entry( Automaticaly Unlock or Lock Car Door)

Push Start Button( Only for EC002GPS)

Touch password Keypad entry (only for EC002GPS)