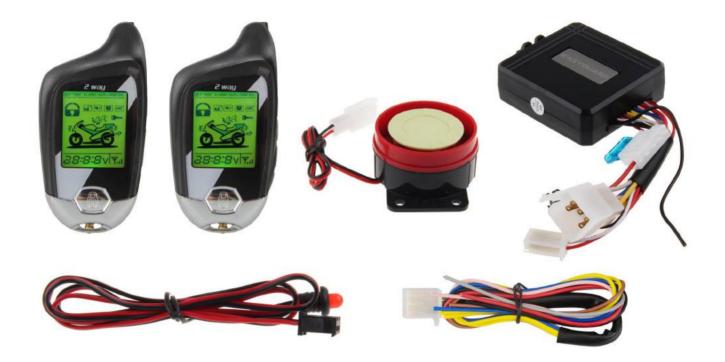

door locking automation
- Temperature display in the car
- Car finding/Panic mode
- Power off memory/Triggering Memory
- Power status reminding
- Valet/service mode
- Door detecting and dome light delay
- Programming/Code learning method



# 2 Way Car alarm Available Key Fobs List



M9



K9



H2



K1



K2



N2

**P4** 



P5



# 2 Way Motorcycle Alarm System

## EM212 2 Way Rechargeable Motorcycle Alarm System



### Key Features



2 Way LCD Pager Display



Remote Engine Start



Microwave Sensor Detecting



Anti-hijacking



## Main Features



## EM209 2 Way Motorcycle Alarm System





www.ieasyguard.com

## Key Features



2 Way LCD Pager



**Remote Engine Start** 



Microwave Sensor Detecting

# Main Features



Anti-hijacking





# EM211 2 Way Motorcycle Alarm System



# Key Features



2 Way LCD Pager





Tilt Sensor Detecting

Remote Engine Start



Anti-hijacking



## Main Features



## EM208-1 2 Way Motorcycle Alarm System with tilt sensor





## Key Features



2 Way LCD Pager



**Remote Engine Start** 



Tilt Sensor Detecting

## Main Features



Anti-hijacking





## EM208-2 2 Way Motorcycle Alarm System with tilt sensor



## Key Features



2 Way LCD Pager







Tilt Sensor Detecting



Anti-hijacking



## Main Features





# Baby Seat Alarm

#### BAS001



#### Key Features



Wireless Baby car seat/ in Car reminder







Warning with Light and Sounds



Remind When Power Off or Unbuckle



Weight limits: 2.5-36kgs



# Comfort Access & Door Handle



#### **Key Features**



Touch to lock/arm & unlock/disarm



Compatible with car