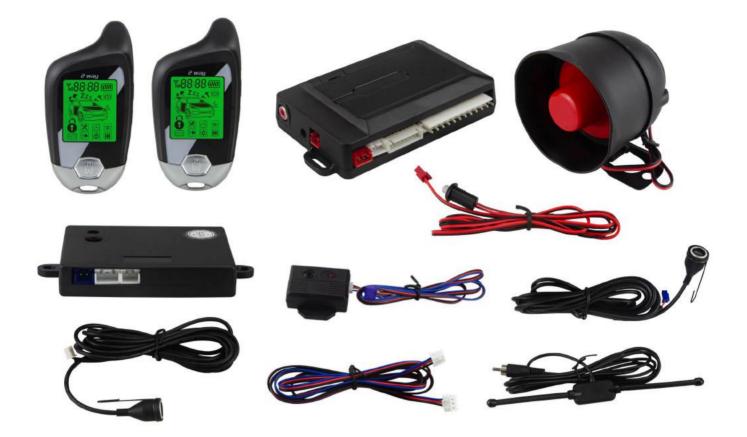

### 2 Way Car Alarm System

#### **EC201-M9 2 Way Car Alarm with Remote Start**

2 Way LCD Pager Display

Remote Engine Start/stop

**Timer Engine Start** 

Microwave sensor detecting (optional)

#### Main Function