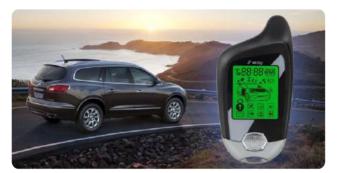

## Smart Phone Car Alarm with GPS tracking

#### Model No: EC002GPS (Fit for Key Start vehicles)

#### Key Features

Smartphone App Control (Compatible with Android & IOS System)

Compatible with 2G/3G/4G network

Touch Screen Display Remote

GPS tracking

Remote Engine Start/Stop

PKE-Passive Keyless Entry( Automaticaly Unlock or Lock Car Door)