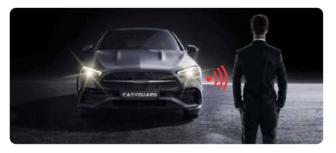

#### PKE Car Alarm System

# EC003 Series Car Alarm

PKE (passive keyless entry)

Push button start

Remote Engine Start/Stop

Shock alarm warning

#### Key Features

PKE (passive keyless entry)

Remote Engine Start/Stop

Push button start

Shock alarm warning

#### EC010 PKE Car Alarm System

PKE (passive keyless entry)

Push button start

Remote Engine Start/Stop

Microwave sensor detecting (optional)