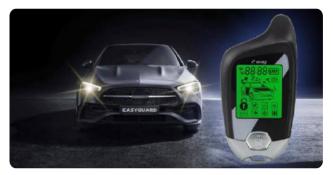

#### **GSM Car Alarm System Model No:** EC001G

Smartphone App Control (Compatible with Android & IOS System)

GPS locating via APP/PC/SMS/Google link

2G GSM Car alarm with GPS tracking

Remote engine start/stop via remote or the APP