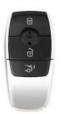

r Key Start vehicles)



#### Model No: EC211GPS (Fit for Push start vehicle)





www.ieasyguard.com

#### Key Features



Smartphone App Control (Compatible with Android & IOS System)



Compatible with 2G/3G/4G network



Touch Screen Display Remote



GPS tracking



Remote Engine Start/Stop



PKE-Passive Keyless Entry( Automaticaly Unlock or Lock Car Door)



Push Start Button( Only for EC002GPS)



Touch password Keypad entry (only for EC002GPS)



#### Available Push Start Button





#### Available Key Fobs Styles



#### Three colors are available









#### Four colors are available





LC02W









# Available Key Fobs Styles



ΗY





NI

K2





ΒU



MA

LE

ΒM



PO

T2

ú 0 -

Η3



AU



. 2 (1)



CA

3

ΡE



Т3



V2

EC002



Κ



V0



HY2



LA



VG



HY2



BE2N





FO3



V



ΒA





Т

BM2

#### Main Features

- Push button start/stop
- PKE-passive keyless entry
- Remote start/stop
- Touch password keypad entry
- Mute/audible alarm
- Valet mode on/off setting
- Dome light delay
- Bluetooth control (Optional)
- Shock alarm warning(optional)
- Panic mode via remote or APP
- Trunk release via remote or APP
- Arm/disarm/Car locating via remote or the APP
- Remote engine start/stop via remote or the APP
- FSK technology & Rolling Code





#### **GSM Car Alarm System Model No:** EC001G

























Smartphone App Control (Compatible with Android & IOS System)



GPS locating via APP/PC/SMS/Google link



2G GSM Car alarm with GPS tracking



Remote engine start/stop via remote or the APP



#### Main Features

- PKE (passive keyl