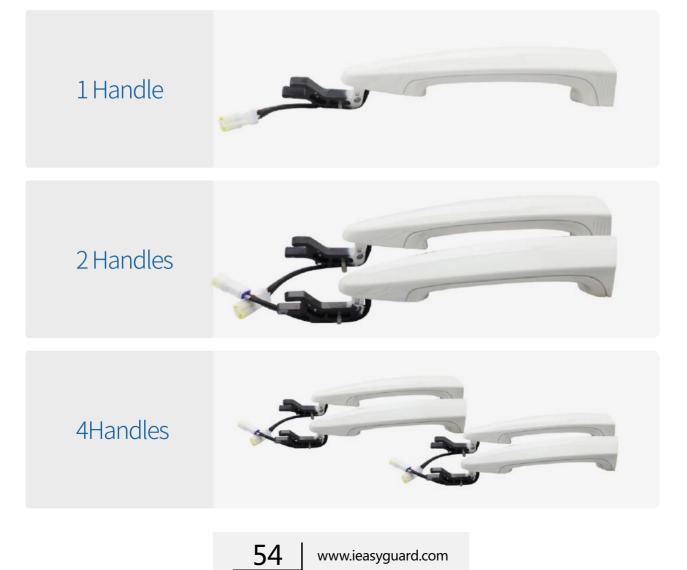

# Comfort Access & Door Handle

## Main Features

- Upgrade the vehicle with comfort access
- Automatically window closing & mirror folding (optional)
- Key detection
- Illegally door opening warning
- Door not close well reminder
- Same tooling as OEM door handle
- Fits for most cars after 2012+ & multi-colors available