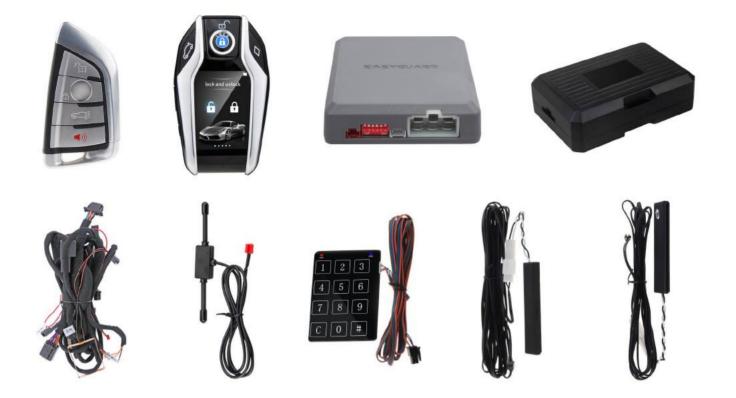

## Smart Phone Car Alarm with GPS tracking

#### Model No: EC002GPS (Fit for Key Start vehicles)

#### Model No: EC211GPS (Fit for Push start vehicle)

www.ieasyguard.com

#### Key Features

Smartphone App Control (Compatible with Android & IOS System)

Compatible with 2G/3G/4G network

Touch Screen Display Remote

GPS tracking

Remote Engine Start/Stop

PKE-Passive Keyless Entry( Automaticaly Unlock or Lock Car Door)

Push Start Button( Only for EC002GPS)

Touch password Keypad entry (only for EC002GPS)

#### Available Push Start Button

#### Available Key Fobs Styles