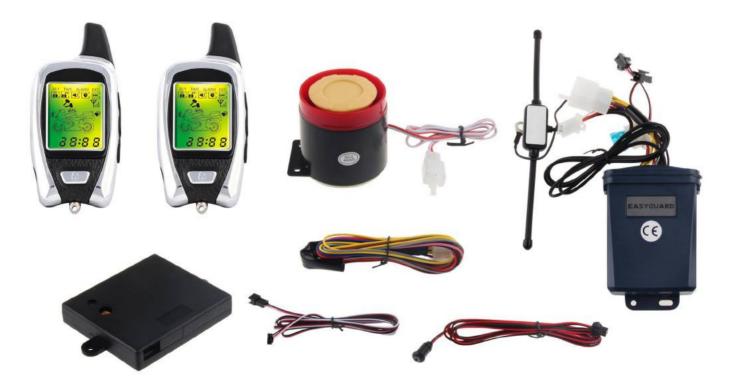

# 2 Way Motorcycle Alarm System

## EM212 2 Way Rechargeable Motorcycle Alarm System

### Key Features

2 Way LCD Pager Display

Remote Engine Start

Microwave Sensor Detecting

Anti-hijacking

## Main Features