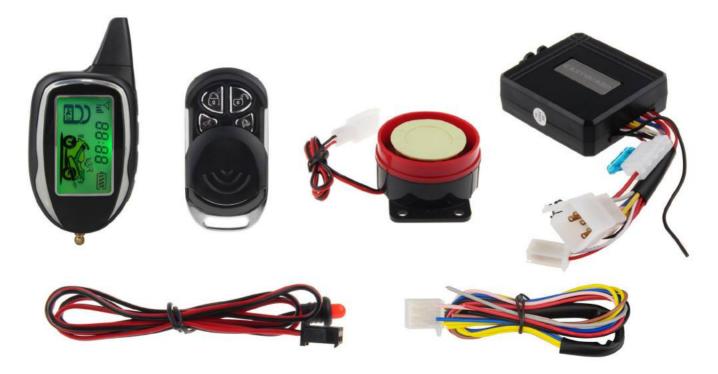

# 2 Way Motorcycle Alarm System

## EM212 2 Way Rechargeable Motorcycle Alarm System

### Key Features

2 Way LCD Pager Display

Remote Engine Start

Microwave Sensor Detecting

Anti-hijacking

## Main Features