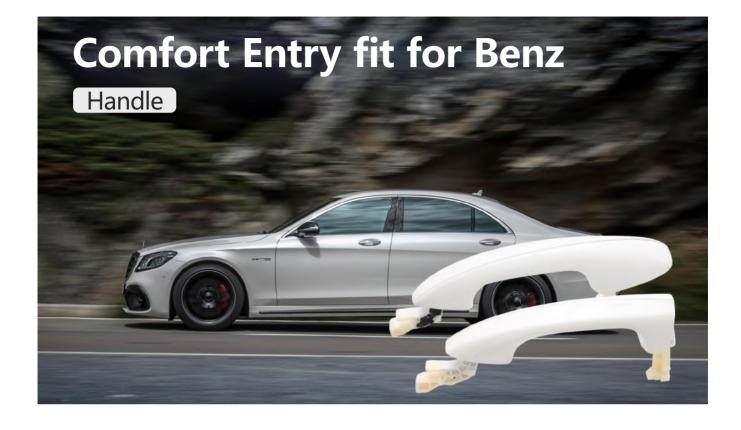

# Baby Seat Alarm

#### BAS001



#### Key Features



Wireless Baby car seat/ in Car reminder







Warning with Light and Sounds



Remind When Power Off or Unbuckle



Weight limits: 2.5-36kgs



# Comfort Access & Door Handle



#### **Key Features**



Touch to lock/arm & unlock/disarm



Compatible with car OEM remote



Touch to open trunk



Compatible with factory OEM CAN BUS DATA & BCM



# All the Parts





# Product Function Diagram









## **Popular Colors**



## Main Features

- Upgrade the vehicle with comfort access
- Automatically window closing & mirror folding (optional)
- Key detection
- Illegally door opening warning
- Door not close well reminder
- Same tooling as OEM door handle
- Fits for most cars after 2012+ & multi-colors available





#### For Benz



#### Key Features



Touch to lock/arm & unlock/disarm



Compatible with car OEM remote



Touch to open trunk



Compatible with factory OEM CAN BUS DATA & BCM



# All the Parts







# Product Function Diagram



# Popular Colors





www.ieasyguard.com

#### **Main Features**

- Upgrade the vehicle with comfort access
- Automatically window closing & mirror folding (optional)
- Key detection
- Illegally door opening warning
- Door not close well reminder
- Same tooling as OEM door handle
- Fits for most cars after 2012+ & multi-colors available

## **More Brands**







# **Zhongshan Yihu Electronics CO., Itd**

## Contact us

Add: 2nd Floor, Building 3, No.77 Caihong Road, West District,

Zhongshan City, Guangdong Province, China

Postal code: 528400

Phone: +86-760-2211-3597

Ce