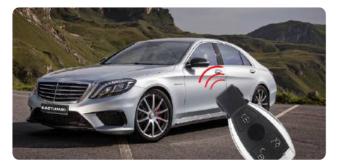

EASYGUARD

COMFORT ACCESS & DOOR HANDLE

# Comfort Access & Door Handle

#### **Key Features**

Touch to lock/arm & unlock/disarm

Compatible with car OEM remote

Touch to open trunk

Compatible with factory OEM CAN BUS DATA & BCM