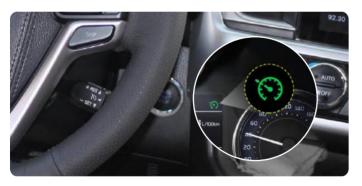

# Cruise Control System

#### **Main Features**

- Opening and closing cruise devices
- Control the speed of the car
- Change the setting speed/ Overtaking
- Electronic throttle output control function
- Fuel consumption reminder
- Average fuel consumption
- Digital speedometer function
- Fatigue reminder
- Brake circuit fault detection tips