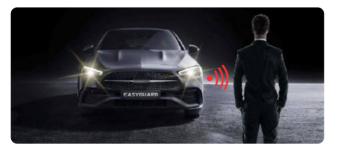

#### Key Features

Smartphone App Control (Compatible with Android & IOS System)

Compatible with 2G/3G/4G network

Touch Screen Display Remote

GPS tracking

Remote Engine Start/Stop

PKE-Passive Keyless Entry( Automaticaly Unlock or Lock Car Door)

#### Main Features

- PKE (passive keyless entry)
- Push button start
- Remote engine start/stop
- Remote fuel cut off & microphone monitor the car
- Vibration alarm
- Remote trunk release
- Remote engine start/stop via remote or the APP
- Arm/disarm/Car locating via remote or the APP
- Geo-fence & SOS
- Mute/audible alarm
- Dome light delay