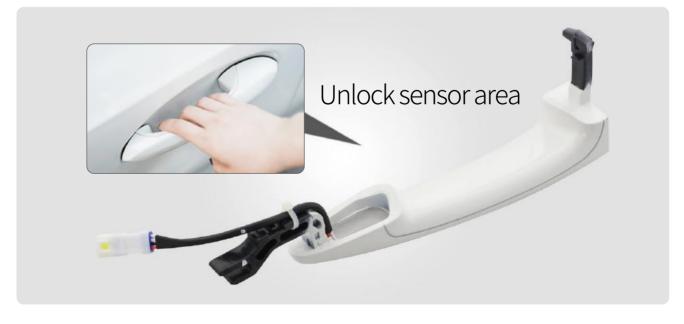

Motorcycle Alarm System with tilt sensor





## Key Features



2 Way LCD Pager



**Remote Engine Start** 



Tilt Sensor Detecting

## Main Features



Anti-hijacking





## EM208-2 2 Way Motorcycle Alarm System with tilt sensor



## Key Features



2 Way LCD Pager







Tilt Sensor Detecting



Anti-hijacking



## Main Features





# Baby Seat Alarm

#### BAS001



#### Key Features



Wireless Baby car seat/ in Car reminder







Warning with Light and Sounds



Remind When Power Off or Unbuckle



Weight limits: 2.5-36kgs



# Comfort Access & Door Handle



#### **Key Features**



Touch to lock/arm & unlock/disarm



Compatible with car OEM remote



Touch to open trunk



Compatible with factory OEM CAN BUS DATA & BCM



# All the Parts





# Product Function Diagram









## **Popular Colors**



## Main Features

- Upgrade the vehicle with comfort access
- Automatically window closing & mirror folding (optional)
- Key detection
- Illegally door opening warning
- Door not close well reminder
- Same tooling as OEM door handle
- Fits for most cars after 2012+ & multi-colors available





#### For Benz



#### Key Features



Touch to lock/arm & unlock/disarm



Compatible with car OEM remote



Touch to open trunk



Compatible with factory OEM CAN BUS DATA & BCM



# All the Parts







# Product Function Diagram



# Popular Colors





www.ieasyguard.com

#### **Main Features**

- Upgrade the vehicle with comfort access
- Automatically window closing & mirror folding (optional)
- Key detection
- Illegally door opening warning
- Door not close well re