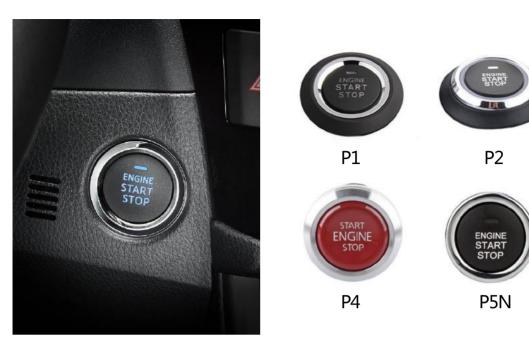

ER





# **THE COMPANY ENVIRONMENT**

Office



Workshop



#### Equipment



**DIP Workshop** 



SMT workshop



**DIP Workshop** 



QC



SMT workshop



Automatic production line



Automatic production line



SMT workshop

## Smart Phone Car Alarm with GPS tracking

#### Model No: EC002GPS (Fit for Key Start vehicles)



#### Model No: EC211GPS (Fit for Push start vehicle)





www.ieasyguard.com

#### Key Features



Smartphone App Control (Compatible with Android & IOS System)



Compatible with 2G/3G/4G network



Touch Screen Display Remote



GPS tracking



Remote Engine Start/Stop



PKE-Passive Keyless Entry( Automaticaly Unlock or Lock Car Door)



Push Start Button( Only for EC002GPS)



Touch password Keypad entry (only for EC002GPS)



#### Available Push Start Button





#### Available Key Fobs Styles



#### Three colors are available









#### Four colors are available





LC02W









# Available Key Fobs Styles



ΗY





NI

K2





ΒU



MA

LE

ΒM



PO

T2

ú 0 -

Η3



AU



. 2 (1)



CA

3

ΡE



Т3



V2

EC002



Κ



V0



HY2



LA



VG



HY2



BE2N





FO3



V



ΒA





Т

BM2

#### Main Features

- Push button start/stop
- PKE-passive keyless entry
- Remote start/stop
- Touch password keypad entry
- Mute/audible alarm
- Valet mode on/off setting
- Dome light delay
- Bluetooth control (Optional)
- Shock alarm warning(optional)
- Panic mode via remote or APP
- Trunk release via remote or APP
- Arm/disarm/Car locating via remote or the APP
- Remote engine start/stop via remote or the APP
- FSK technology & Rolling Code





#