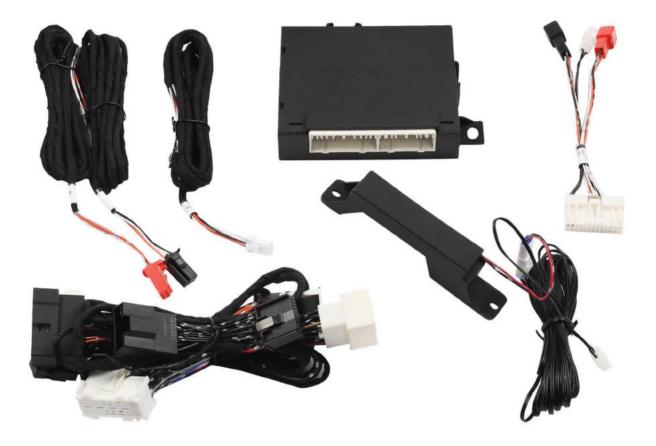

## Main Features



## EM208-1 2 Way Motorcycle Alarm System with tilt sensor





## Key Features



2 Way LCD Pager



**Remote Engine Start** 



Tilt Sensor Detecting

## Main Features



Anti-hijacking





## EM208-2 2 Way Motorcycle Alarm System with tilt sensor



## Key Features



2 Way LCD Pager







Tilt Sensor Detecting



Anti-hijacking



## Main Features





# Baby Seat Alarm

#### BAS001



#### Key Features



Wireless Baby car seat/ in Car reminder







Warning with Light and Sounds



Remind When Power Off or Unbuckle



Weight limits: 2.5-36kgs



# Comfort Access & Door Handle



#### **Key Features**



Touch to lock/arm & unlock/disarm



Compatible with car OEM remote



Touch to open trunk



Compatible with factory OEM CAN BUS DATA & BCM



# All the Parts





# Product Function Diagram









## **Popular Colors**



## Main Features

- Upgrade the vehicle with comfort access
- Automatically window closing & mirror folding (optional)
- Key detection
- Illegally door opening warning
- Door not close well reminder
- Same tooling as OEM door handle
- Fits for most cars after 2012+ & multi-colors available





#### For Benz



#### Key Features



Touch to lock/arm & unlock/disarm



Compatible with car OEM remote



Touch to open trunk



Compatible with factory OEM CAN BUS DATA & BCM



# All the Parts







# Product Function Diagram



# Popular Colors





www.ieasyguard.com

#### **Main Features**

- Upgrade the vehicle with comfort access
- Automatically window closing & mirror folding (optional)
- Key detection
- Illegally door open