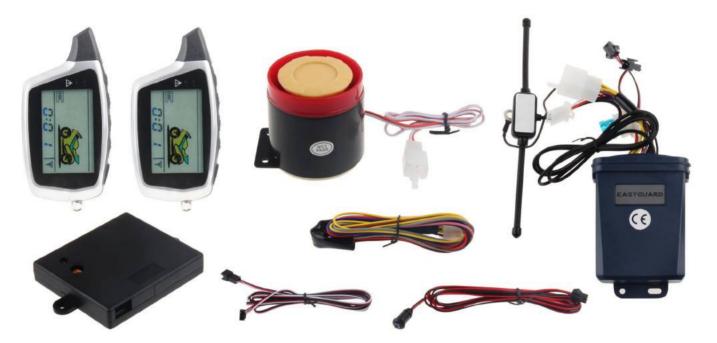

# 2 Way Motorcycle Alarm System

## EM212 2 Way Rechargeable Motorcycle Alarm System

### Key Features

2 Way LCD Pager Display

Remote Engine Start

Microwave Sensor Detecting

Anti-hijacking

## Main Features