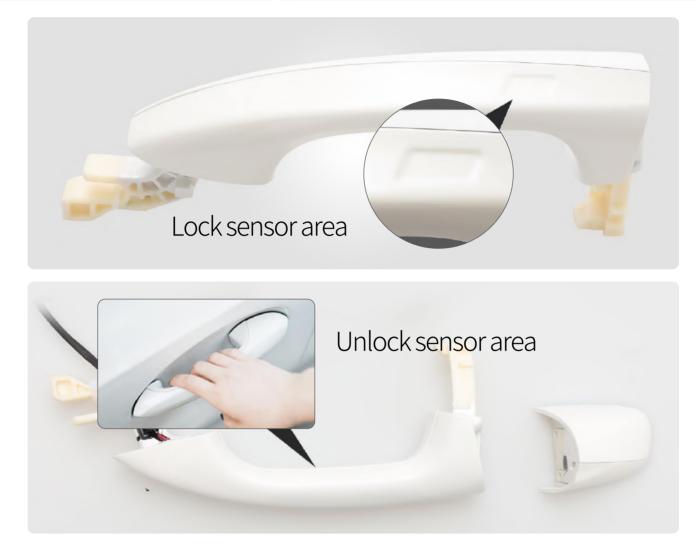

ss & Door Handle



#### **Key Features**



Touch to lock/arm & unlock/disarm



Compatible with car OEM remote



Touch to open trunk



Compatible with factory OEM CAN BUS DATA & BCM



# All the Parts





# Product Function Diagram









## **Popular Colors**



## Main Features

- Upgrade the vehicle with comfort access
- Automatically window closing & mirror folding (optional)
- Key detection
- Illegally door opening warning
- Door not close well reminder
- Same tooling as OEM door handle
- Fits for most cars after 2012+ & multi-colors available





#### For Benz



#### Key Features



Touch to lock/arm & unlock/disarm



Compatible with car OEM remote



Touch to open trunk



Compatible with factory OEM CAN BUS DATA & BCM



# All the Parts







# Product Function Diagram



# Popular Colors





www.ieasyguard.com

#### **Main Features**

- Upgrade the vehicle with comfort access
- Automatically window closing & mirror folding (optional)
- Key detection
- Illegally door opening warning
- Door not close well reminder
- Same tooling as OEM door handle
- Fits for most cars after 2012+ & multi-colors available

## **More Brands**







# **Zhongshan Yihu Electronics CO., Itd**

## Contact us

Add: 2nd Floor, Building 3, No.77 Caihong Road, West District,

Zhongshan City, Guangdong Province, China

Postal code: 528400

Phone: +86-760-2211-3597

Cell/Whatsapp/Wechat: +86-138-2398-5901

Email: sales@ieasyguard.com





Scan to browse

Add to Talk