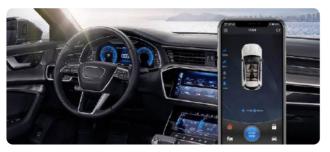

#### PKE Car Alarm System

# EC003 Series Car Alarm

PKE (passive keyless entry)

Push button start

Remote Engine Start/Stop

Shock alarm warning