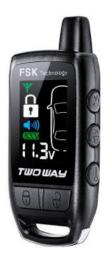

### 2 Way Car Alarm System

# 2 Way Car alarm Available Key Fobs List

M9

K9

H2

K1

K2

N2

**P4** 