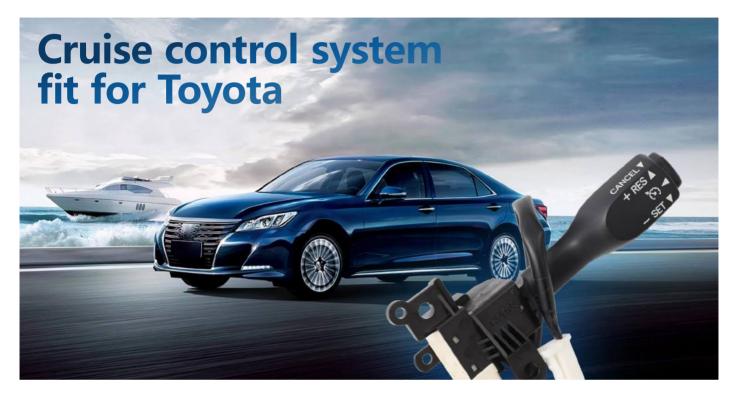

# Cruise Control System

#### CCM

Speed limit & control function

Available for most cars with electronic throttle

Fixed speed cruise function operation

Fatigue reminder

#### Cruise Control Handle