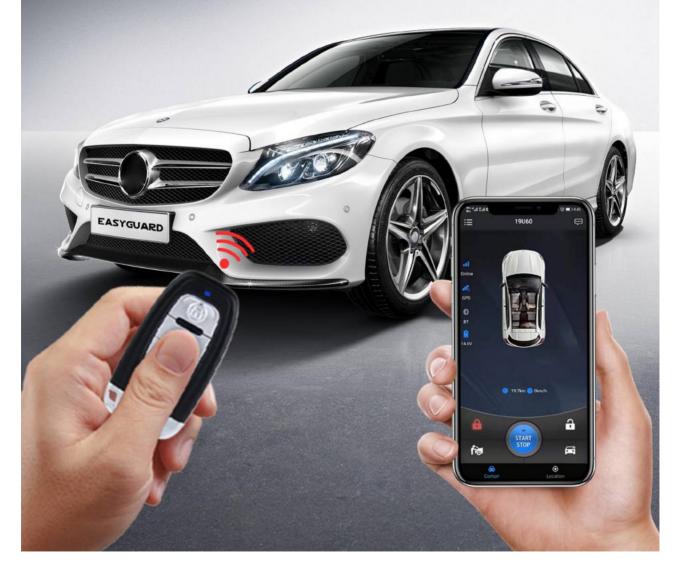

#### **GSM Car Alarm System Model No:** EC001G

Smartphone App Control (Compatible with Android & IOS System)

GPS locating via APP/PC/SMS/Google link

2G GSM Car alarm with GPS tracking

Remote engine start/stop via remote or the APP

#### Main Features

- PKE (passive keyless entry)
- Push button start
- Remote engine start/stop
- Remote fuel cut off & microphone monitor the car
- Vibration alarm
- Remote trunk release
- Remote engine start/stop via remote or the APP
- Arm/disarm/Car locating via remote or the APP
- Geo-fence & SOS
- Mute/audible alarm
- Dome light delay