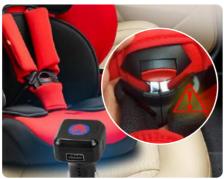

# Baby Seat Alarm

#### BAS001

#### Key Features

Wireless Baby car seat/ in Car reminder

Warning with Light and Sounds

Remind When Power Off or Unbuckle

Weight limits: 2.5-36kgs