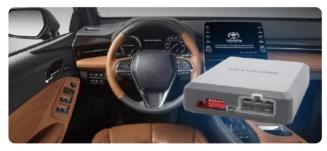

# Plug & Play PKE Remote Starter

#### Model No. EC002PP (Fit for Key Start Vehicles)

Smartphone App Control (Compatible with Android & IOS System)

Compatible with 2G/3G/4G network

Plug & play, CAN BUS compatible

GPS tracking

#### Main Features

- Push button start/stop
- PKE-passive keyless entry
- Remote start/stop
- Touch password keypad entry
- Mute/audible alarm
- Valet mode on/off setting
- Touch Screen Display Remote
- Central door locking automation
- Bluetooth control (Optional)
- Panic mode via remote or APP
- Trunk release via remote or APP
- Arm/disarm/Car locating via remote or the APP
- Remote engine start/stop via remote or the APP
- Touch password entry to lock or unlock the car
- FSK technology & Rolling Code