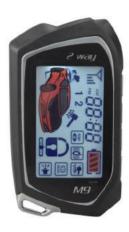

#### **EC201-M9 2 Way Car Alarm with Remote Start**

2 Way LCD Pager Display

Remote Engine Start/stop

**Timer Engine Start** 

Microwave sensor detecting (optional)

#### Main Function