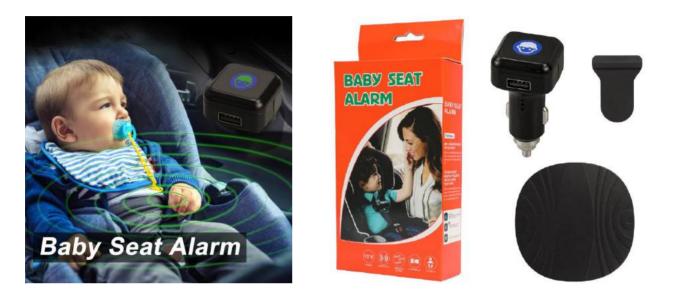

# Baby Seat Alarm

#### BAS001

#### Key Features

Wireless Baby car seat/ in Car reminder

Warning with Light and Sounds

Remind When Power Off or Unbuckle

Weight limits: 2.5-36kgs