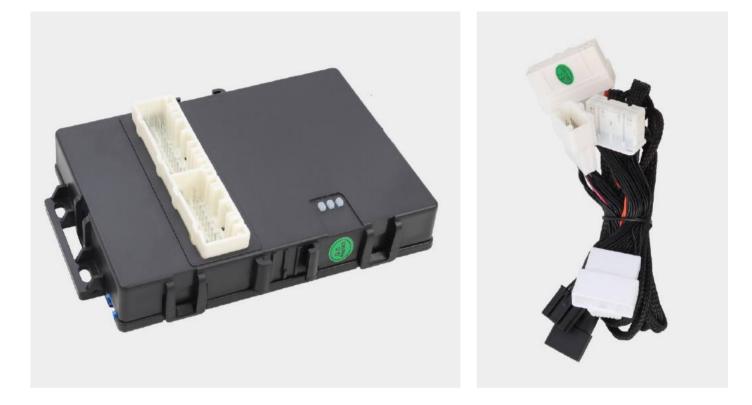

## Smart Phone Car Alarm with GPS tracking

#### Key Features

Smartphone App Control (Compatible with Android & IOS System)

Compatible with 2G/3G/4G network

Touch Screen Display Remote

GPS tracking

Remote Engine Start/Stop

PKE-Passive Keyless Entry( Automaticaly Unlock or Lock Car Door)