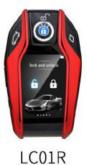

#### Available Key Fobs Styles

#### Three colors are available

#### Four colors are available

LC02W