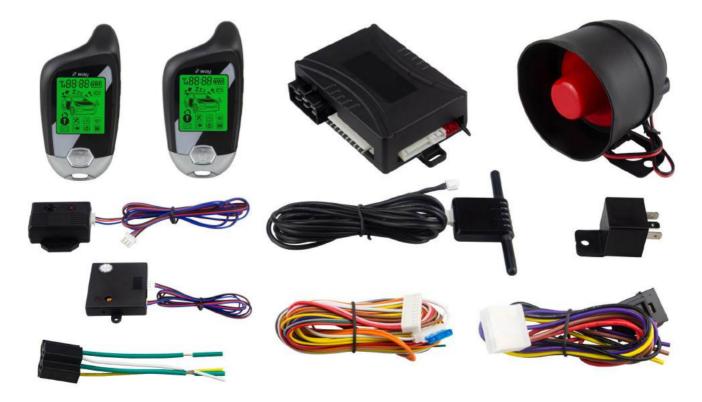

### 2 Way Car Alarm System

#### **EC201-M9 2 Way Car Alarm with Remote Start**

2 Way LCD Pager Display

Remote Engine Start/stop

**Timer Engine Start** 

Microwave sensor detecting (optional)

#### Main Function