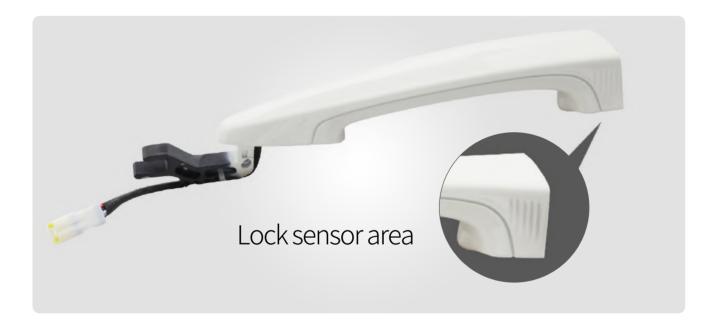

# Comfort Access & Door Handle

## Main Features

- Upgrade the vehicle with comfort access
- Automatically window closing & mirror folding (optional)
- Key detection
- Illegally door opening warning
- Door not close well reminder
- Same tooling as OEM door handle
- Fits for most cars after 2012+ & multi-colors available