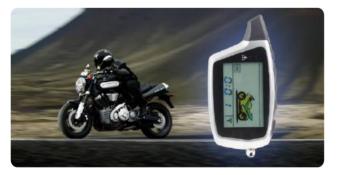

# 2 Way Motorcycle Alarm System

## EM212 2 Way Rechargeable Motorcycle Alarm System

### Key Features

2 Way LCD Pager Display

Remote Engine Start

Microwave Sensor Detecting

Anti-hijacking

## Main Features