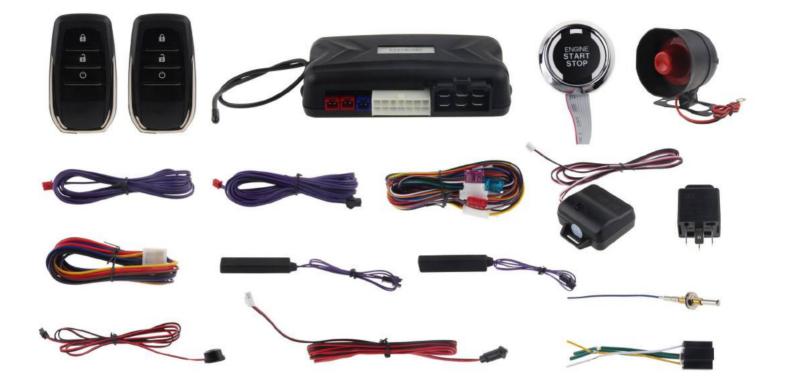

# Cruise Control System

#### CCM

Speed limit & control function

Available for most cars with electronic throttle

Fixed speed cruise function operation

Fatigue reminder

#### All the Parts

#### Cruise Control Handle

#### **Main Features**

- Opening and closing cruise devices
- Control the speed of the car
- Change the setting speed/ Overtaking
- Electronic throttle output control function
- Fuel consumption reminder
- Average fuel consumption
- Digital speedometer function
- Fatigue reminder
- Brake circuit fault detection tips