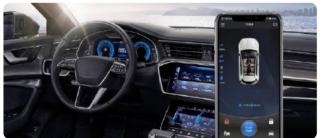

#### Key Features

Smartphone App Control (Compatible with Android & IOS System)

Compatible with 2G/3G/4G network

Touch Screen Display Remote

GPS tracking

Remote Engine Start/Stop

PKE-Passive Keyless Entry( Automaticaly Unlock or Lock Car Door)

#### **GSM Car Alarm System Model No:** EC001G

Smartphone App Control (Compatible with Android & IOS System)

GPS locating via APP/PC/SMS/Google link

2G GSM Car alarm with GPS tracking

Remote engine start/stop via remote or the APP