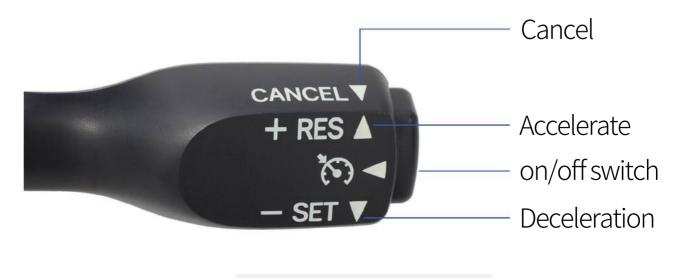

#### Cruise Control Handle

#### **Main Features**

- Opening and closing cruise devices
- Control the speed of the car
- Change the setting speed/ Overtaking
- Electronic throttle output control function
- Fuel consumption reminder
- Average fuel consumption
- Digital speedometer function
- Fatigue reminder
- Brake circuit fault detection tips