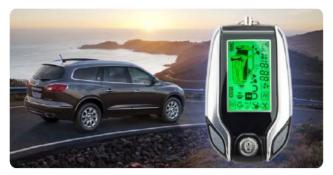

# Comfort Access & Door Handle

#### **Key Features**

Touch to lock/arm & unlock/disarm

Compatible with car OEM remote

Touch to open trunk

Compatible with factory OEM CAN BUS DATA & BCM

## Main Features

- Upgrade the vehicle with comfort access
- Automatically window closing & mirror folding (optional)
- Key detection
- Illegally door opening warning
- Door not close well reminder
- Same tooling as OEM door handle
- Fits for most cars after 2012+ & multi-colors available