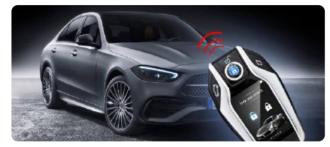

## EC009 PKE Car Alarm System

#### Key Features

PKE (passive keyless entry)

Remote Engine Start/Stop

Push button start

Shock alarm warning