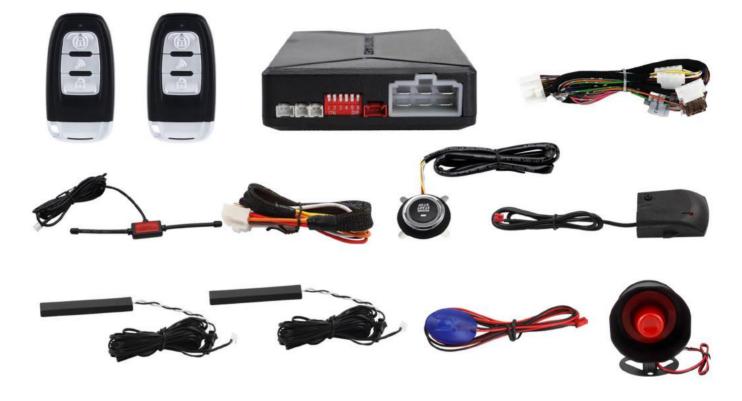

# Plug & Play PKE Remote Starter

#### Model No. EC002PP (Fit for Key Start Vehicles)

Smartphone App Control (Compatible with Android & IOS System)

Compatible with 2G/3G/4G network

Plug & play, CAN BUS compatible

GPS tracking

#### Model No. EC211PP (Fit for Push Start Vehicles)

Smartphone App Control (Compatible with Android & IOS System)

Plug & play, CAN BUS compatible

Compatible with 2G/3G/4G network

**GPS** tracking

#### Model No. EC212PP

Smartphone App Control (Compatible with Android & IOS) optional

3X Lock Start/Stop

Plug & Play Installation

CAN BUS Compatible