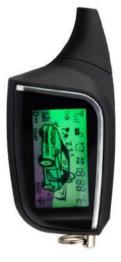

# EM211 2 Way Motorcycle Alarm System

# Key Features

2 Way LCD Pager

Tilt Sensor Detecting

Remote Engine Start

Anti-hijacking

## Main Features