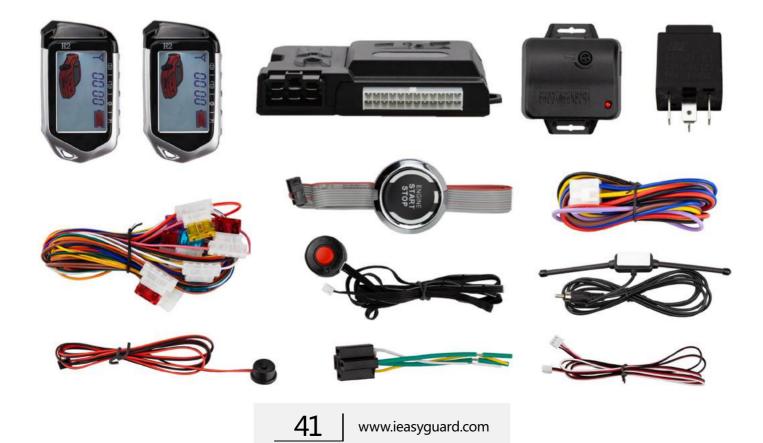

## Smart Phone Car Alarm with GPS tracking

#### Key Features

Smartphone App Control (Compatible with Android & IOS System)

Compatible with 2G/3G/4G network

Touch Screen Display Remote

GPS tracking

Remote Engine Start/Stop

PKE-Passive Keyless Entry( Automaticaly Unlock or Lock Car Door)

Push Start Button( Only for EC002GPS)

Touch password Keypad entry (only for EC002GPS)