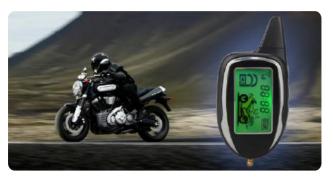

Programming/Code learning method



# 2 Way Car alarm Available Key Fobs List



M9



K9



H2



K1



K2



N2

**P4** 



P5



# 2 Way Motorcycle Alarm System

## EM212 2 Way Rechargeable Motorcycle Alarm System



### Key Features



2 Way LCD Pager Display



Remote Engine Start



Microwave Sensor Detecting



Anti-hijacking



## Main Features



## EM209 2 Way Motorcycle Alarm System





www.ieasyguard.com

## Key Features



2 Way LCD Pager



**Remote Engine Start** 



Microwave Sensor Detecting

# Main Features



Anti-hijacking





# EM211 2 Way Motorcycle Alarm System



# Key Features



2 Way LCD Pager





Tilt Sensor Detecting

Remote Engine Start



Anti-hijacking



## Main Features



## EM208-1 2 Way Motorcycle Alarm System with tilt sensor





## Key Features



2 Way LCD Pager



**Remote Engine Start** 



Tilt Sensor Detecting

## Main Features



Anti-hijacking





## EM208-2 2 Way Motorcycle Alarm System with tilt sensor



## Key Features



2 Way LCD Pager







Tilt Sensor Detecting



Anti-hijacking



## Main Features





# Baby Seat Alarm

#### BAS001



#### Key Features



Wireless Baby car seat/ in Car reminder







Warning with Light and Sounds



Remind When Power Off or Unbuckle



Weight limits: 2.5-36kgs



# Comfort Access & Door Handle



#### **Key Features**



Touch to lock/arm & unlock/disarm



Compatible with car OEM remote



Touch to open trunk



Compatible with factory OEM CAN BUS DATA & BCM



# All the Parts





# Product Function Diagram









## **Popular Colors**



## Main Features

- Upgrade the veh