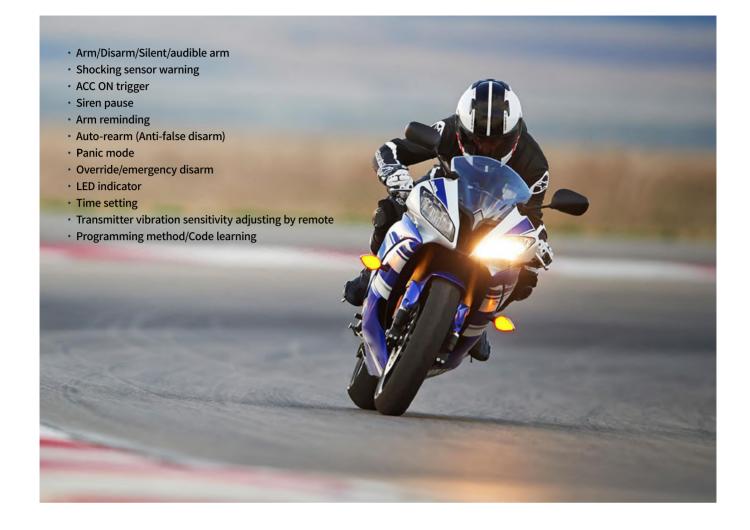

## Main Feature

Microwave sensor detecting (optional)

- Door Intruding alarm/ACC ON Triggered
- Siren Pause
- Remote trunk release
- Anti-hijacking
- Door opening flash lights setting (optional)
- Alarm reminding and auto-alarm (optional)
- Re-arm (Anti-false disarm)
- Central door locking automation
- Temperature display in the car
- Car finding/Panic mode
- Power off memory/Triggering Memory
- Power status reminding
- Valet/service mode
- Door detecting and dome light delay
- Programming/Code learning method