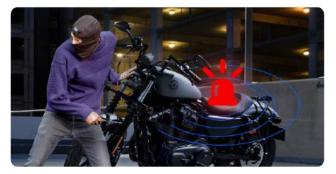

Timer Engine Start** 

## Main Feature



Microwave sensor detecting (optional)



- Door Intruding alarm/ACC ON Triggered
- Siren Pause
- Remote trunk release
- Anti-hijacking
- Door opening flash lights setting (optional)
- Alarm reminding and auto-alarm (optional)
- Re-arm (Anti-false disarm)
- Central door locking automation
- Temperature display in the car
- Car finding/Panic mode
- Power off memory/Triggering Memory
- Power status reminding
- Valet/service mode
- Door detecting and dome light delay
- Programming/Code learning method



# 2 Way Car alarm Available Key Fobs List



M9



K9



H2



K1



K2



N2

**P4** 



P5



# 2 Way Motorcycle Alarm System

## EM212 2 Way Rechargeable Motorcycle Alarm System



### Key Features



2 Way LCD Pager Display



Remote Engine Start



Microwave Sensor Detecting



Anti-hijacking



## Main Features



## EM209 2 Way Motorcycle Alarm System





www.ieasyguard.com

## Key Features



2 Way LCD Pager



**Remote Engine Start** 



Microwave Sensor Detecting

# Main Features



Anti-hijacking





# EM211 2 Way Motorcycle Alarm System



# Key Features



2 Way LCD Pager





Tilt Sensor Detecting

Remote Engine Start



Anti-hijacking



## Main Features



## EM208-1 2 Way Motorcycle Alarm System with tilt sensor





## Key Features



2 Way LCD Pager



**Remote Engine Start** 



Tilt Sensor Detecting

## Main Features



Anti-hijacking





## EM208-2 2 Way Motorcycle Alarm System with tilt sensor



## Key Features



2 Way LCD Pager







Tilt Sensor Detecting



Anti-hijacking



## Main Features





# Baby Se