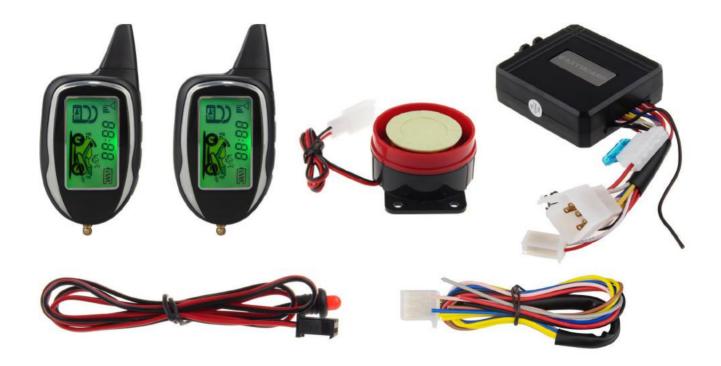

# 2 Way Motorcycle Alarm System

## EM212 2 Way Rechargeable Motorcycle Alarm System

### Key Features

2 Way LCD Pager Display

Remote Engine Start

Microwave Sensor Detecting

Anti-hijacking

## Main Features