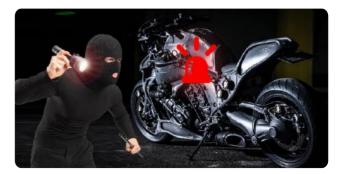

Feature



Microwave sensor detecting (optional)



- Door Intruding alarm/ACC ON Triggered
- Siren Pause
- Remote trunk release
- Anti-hijacking
- Door opening flash lights setting (optional)
- Alarm reminding and auto-alarm (optional)
- Re-arm (Anti-false disarm)
- Central door locking automation
- Temperature display in the car
- Car finding/Panic mode
- Power off memory/Triggering Memory
- Power status reminding
- Valet/service mode
- Door detecting and dome light delay
- Programming/Code learning method



# 2 Way Car alarm Available Key Fobs List



M9



K9



H2



K1



K2



N2

**P4** 



P5



# 2 Way Motorcycle Alarm System

## EM212 2 Way Rechargeable Motorcycle Alarm System



### Key Features



2 Way LCD Pager Display



Remote Engine Start



Microwave Sensor Detecting



Anti-hijacking



## Main Features



## EM209 2 Way Motorcycle Alarm System





www.ieasyguard.com

## Key Features



2 Way LCD Pager



**Remote Engine Start** 



Microwave Sensor Detecting

# Main Features



Anti-hijacking





# EM211 2 Way Motorcycle Alarm System



# Key Features



2 Way LCD Pager





Tilt Sensor Detecting

Remote Engine Start



Anti-hijacking



## Main Features



## EM208-1 2 Way Motorcycle Alarm System with tilt sensor





## Key Features



2 Way LCD Pager



**Remote Engine Start** 



Tilt Sensor Detecting

## Main Features



Anti-hijacking





## EM208-2 2 Way Motorcycle Alarm System with tilt sensor



## Key Features



2 Way LCD Pager







Tilt Sensor Detecting



Anti-hijacking



## Main Features





# Baby Seat Alarm

#### BAS001



####