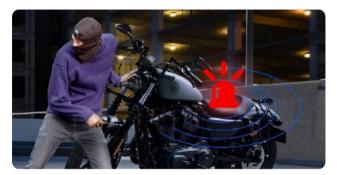

# 2 Way Motorcycle Alarm System

### Key Features

2 Way LCD Pager Display

Remote Engine Start

Microwave Sensor Detecting

Anti-hijacking

# Main Features

Anti-hijacking