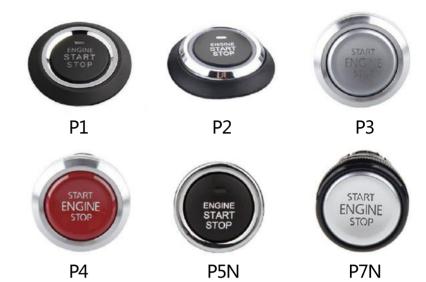

**

# For Audi



# For Honda



# For Buick



# For Toyota





www.ieasyguard.com

# For Volkswagen





www.ieasyguard.com

# Push Start Button Kits

#### EC004



# Upgrade Your Car with Keyless Go System

#### **Main Features:**

- RFID Arm/ Disarm
- Push button to start/stop the vehicle
- Shift among ACC—ON—OFF
- Valet mode/Exit valet mode
- Power off memory
- Emergency override/disarm
- Programming method

27

TART

ΌP

#### **ES002**



# <section-header><list-item><list-item><list-item><list-item><list-item>



#### **EC008**











#### **Main Features:**

- RFID Arm/ Disarm
- Push button to start/stop the vehicle
- Shift among ACC---ON---OFF.
- Valet mode/Exit valet mode
- Power off memory
- Emergency override/disarm
- Programming method



# Available Push Start Button







# Cruise Control System

#### CCM





Speed limit & control function



Available for most cars with electronic throttle



Fixed speed cruise function operation



Fatigue reminder



#### All the Parts



#### Cruise Control Handle





#### **Main Features**

- Opening and closing cruise devices
- Control the speed of the car
- Change the setting speed/ Overtaking
- Electronic throttle output control function
- Fuel consumption reminder
- Average fuel consumption
- Digital speedometer function
- Fatigue reminder
- Brake circuit fault detection tips

#### **More Brands**





### 2 Way Car Alarm System

#### **EC201-M9 2 Way Car Alarm with Remote Start**





2 Way LCD Pager Display



Remote Engine Start/stop



**Timer Engine Start** 



Microwave sensor detecting (optional)



##