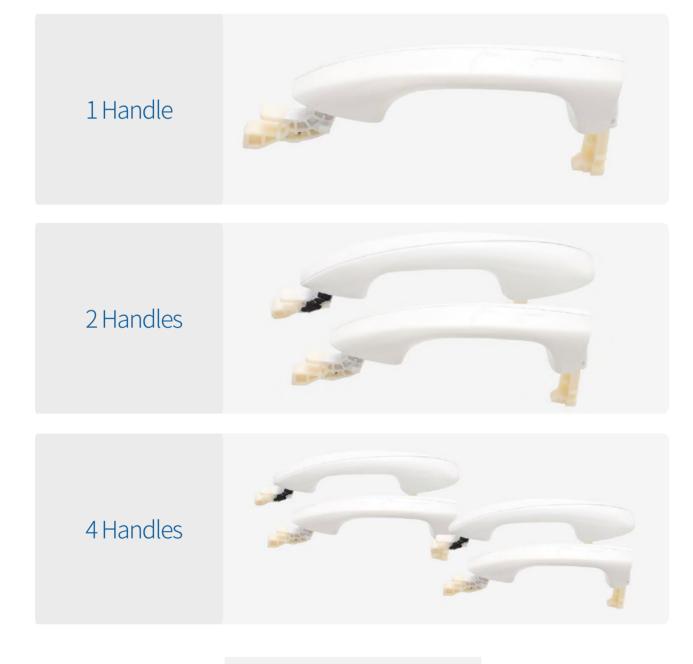

# All the Parts

## Main Features

- Upgrade the vehicle with comfort access
- Automatically window closing & mirror folding (optional)
- Key detection
- Illegally door opening warning
- Door not close well reminder
- Same tooling as OEM door handle
- Fits for most cars after 2012+ & multi-colors available