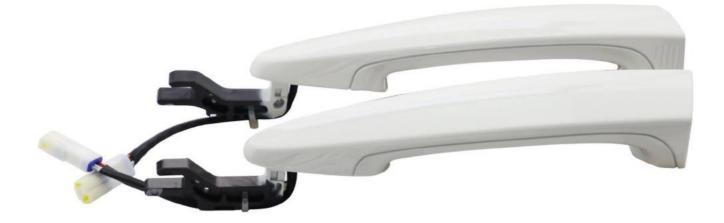

# Comfort Access & Door Handle

## Main Features

- Upgrade the vehicle with comfort access
- Automatically window closing & mirror folding (optional)
- Key detection
- Illegally door opening warning
- Door not close well reminder
- Same tooling as OEM door handle
- Fits for most cars after 2012+ & multi-colors available