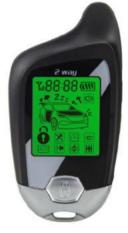

# 2 Way Motorcycle Alarm System

## EM212 2 Way Rechargeable Motorcycle Alarm System

### Key Features

2 Way LCD Pager Display

Remote Engine Start

Microwave Sensor Detecting

Anti-hijacking

## Main Features