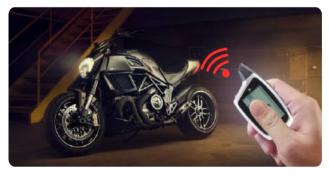

# 2 Way Motorcycle Alarm System

## EM212 2 Way Rechargeable Motorcycle Alarm System

### Key Features

2 Way LCD Pager Display

Remote Engine Start

Microwave Sensor Detecting

Anti-hijacking

## Main Features