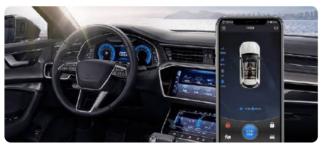

## Smart Phone Car Alarm with GPS tracking

#### Model No: EC002GPS (Fit for Key Start vehicles)

#### Model No: EC211GPS (Fit for Push start vehicle)

www.ieasyguard.com

#### Key Features

Smartphone App Control (Compatible with Android & IOS System)

Compatible with 2G/3G/4G network

Touch Screen Display Remote

GPS tracking

Remote Engine Start/Stop

PKE-Passive Keyless Entry( Automaticaly Unlock or Lock Car Door)

Push Start Button( Only for EC002GPS)

Touch password Keypad entry (only for EC002GPS)